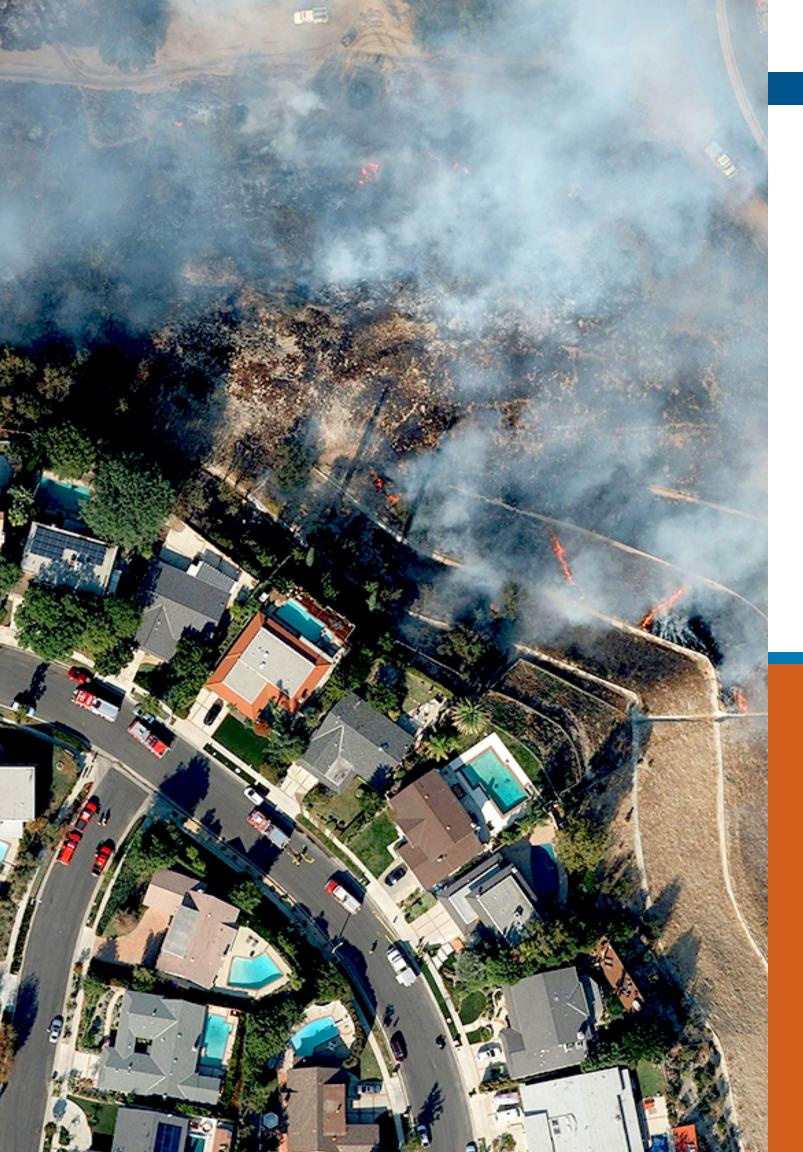

**Photo:** GIC aerial photography supported faster claims payments that helped policyholders get on the road to recovery following 2018's California wildfires.