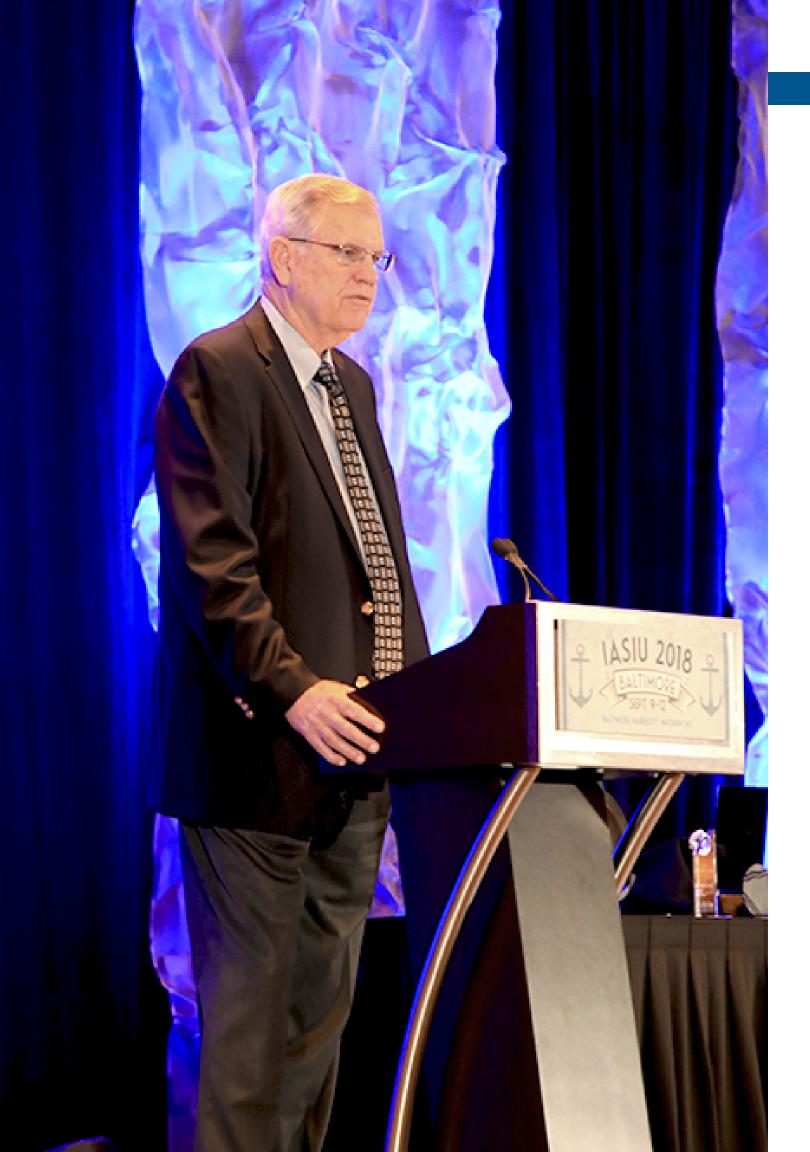

**Photo:** NICB President and Chief Executive Officer Joe Wehrle addresses the International Association of Special Investigation Units 2018 Seminar & Expo on Insurance Fraud.

Joseph H. Wehrle, Jr.

President and Chief Executive Officer