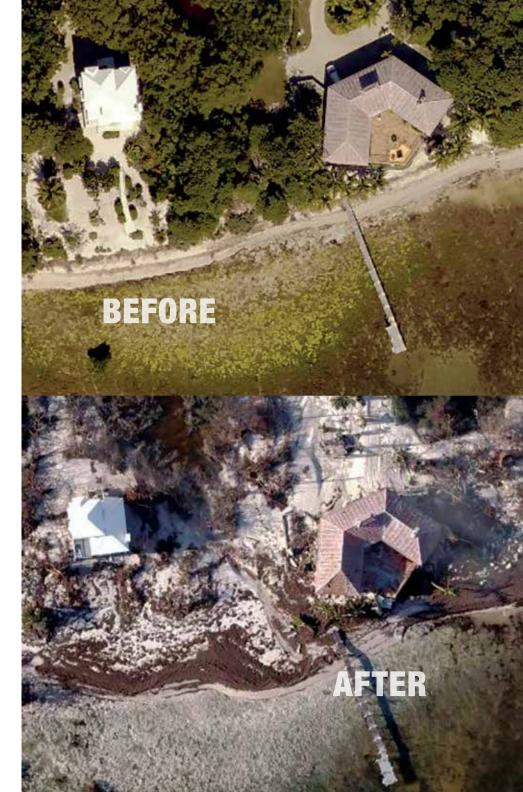

## It's Raining Solutions at NICB

Photo: Geospatial Intelligence Center before-andafter images of Hurricane Irma damage in Florida arvey, Irma, Maria.

In 2017, this trio of names was indelibly etched into responders and law enforcement agencies. the insurance industry's collective memory.

can collect similarly precise mapping images during calm weather conditions, which NICB members can The GIC was conceived as a unique intelligence utilize, for instance, to more effectively underwrite solution for when skies are gray and stormy. During property insurance policies. To support fraud natural disasters, we gather, format and analyze prevention efforts, members can compare blue and imagery of areas affected by these events, and gray sky photos to flag questionable claims, such present it in an interactive format which maps as policyholders who say their roof was damaged and defines locales needing assistance. With by a tornado, but which the aerial images showed NICB team members sitting side by side with had problems prior to the storm. We are in the first responders and law enforcement agencies process of collecting blue sky imagery of every in emergency centers, we help them interpret the address in the lower 48 states, and will provide the images so they can more efficiently deploy their highest resolution 360-degree images for the 150 largest metropolitan areas in the country.