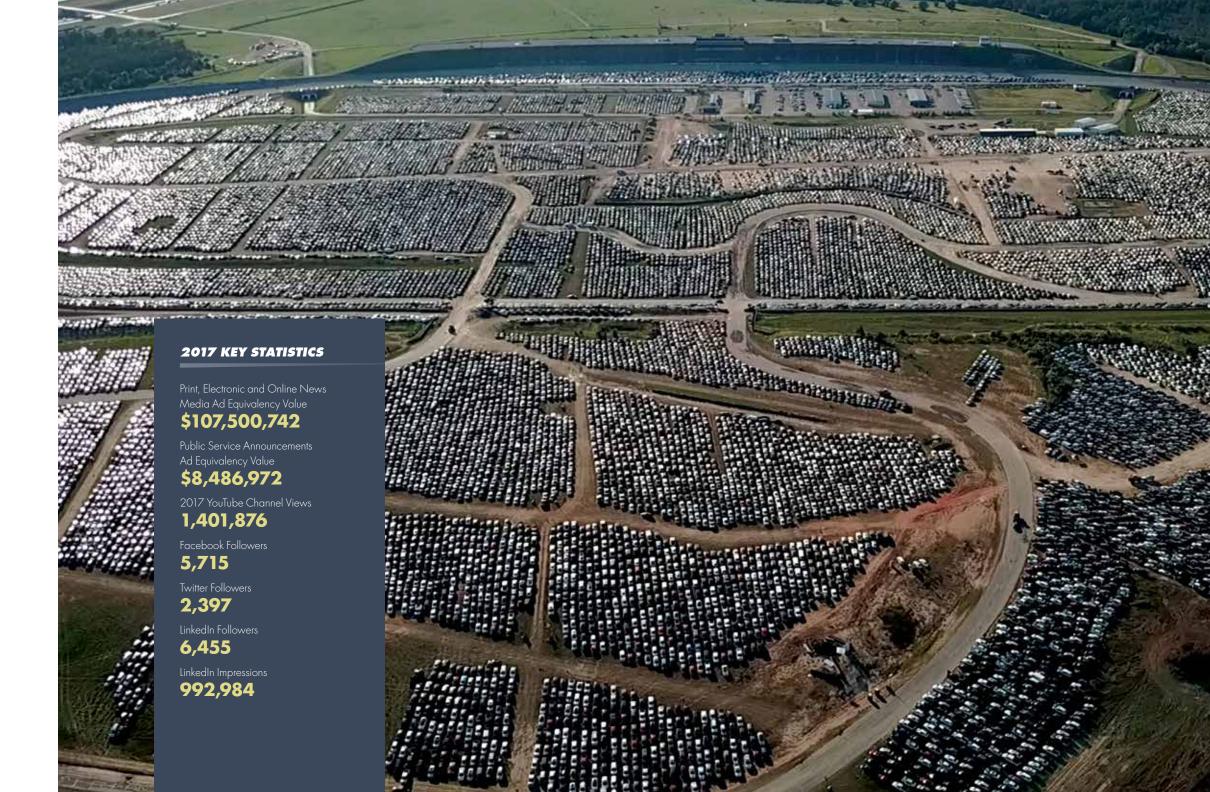

## A Flood of Vital Information

Photo: More than 23,000 flooded cars at one

atural disasters bring out the best and worst Since the NICB's founding, vehicle theft has never during times of crisis.

avoid being victimized by insurance criminals.