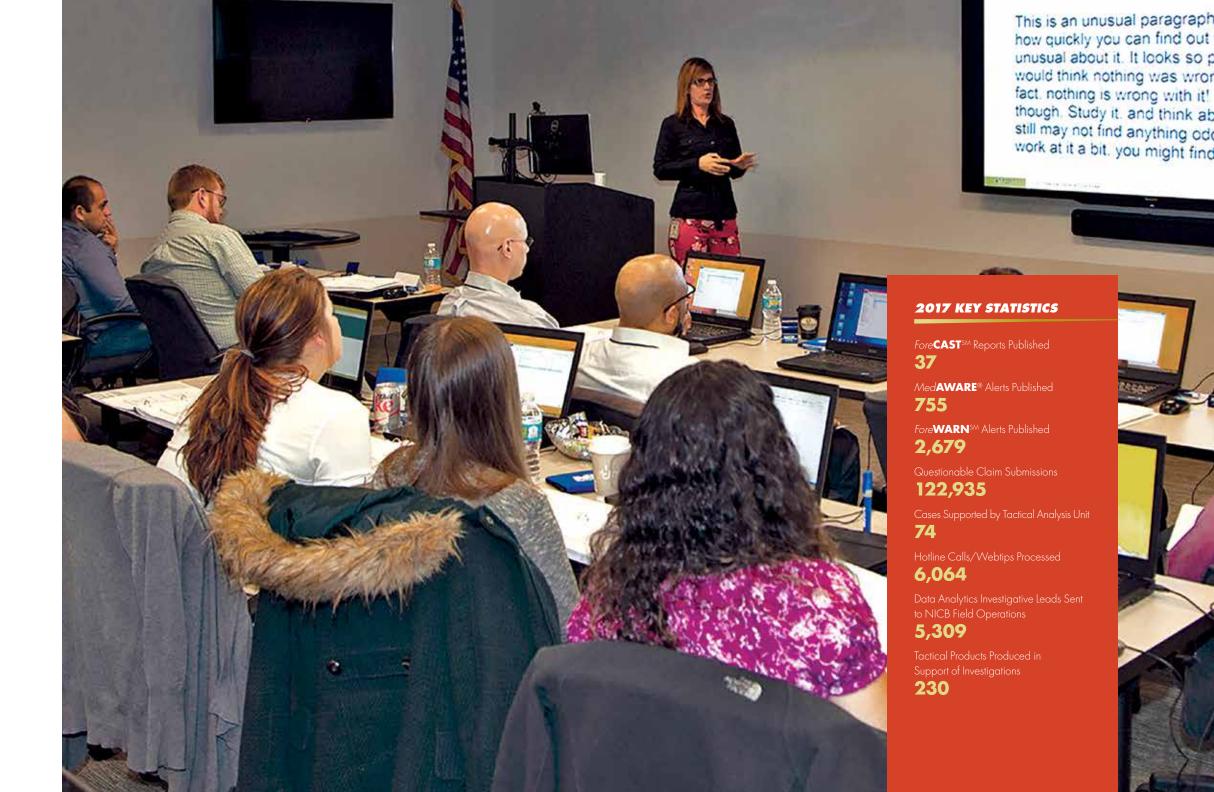

# DATA ANALYTICS

## **Faster Storm Chasing**

**Photo:** NICB Data Analysts provide vital training to member companies, law enforcement and other agencies to assist them in their insurance fraud investigations.

nsurance criminals rely on speed when trying safe technology allows members to safely share to defraud insurers and outrun law enforcement claims material for investigations. agents. They commit crimes quickly, push for fast claims settlements and hope we'll be several steps Further, we enhanced secure file transfer protocol behind when coming after them.

of the criminal storm.

systems have evolved in recent years, so have supporting faster storm response efforts. NICB methods for providing data to members for analysis and investigation.

than multiple databases; quickly assess claim potentially fraudulent ones. submissions for potential fraud indicators; and make faster and more informed decisions as a Our data analytics speed isn't limited to technology website users to ClaimSearch last year.

delivery methods, Secure FileXchange's consistently members get ahead of the fraud storm front.

(FTP) delivery of fraud alert information to improve our members' workflow efficiencies. For example, In 2017, our Data Analytics team accelerated using FTP, we can instantly gather multiple NICB our members' abilities to move rapidly, efficiently fraud alerts and directly deliver them via encrypted uncover fraudulent claims, and better stay ahead transfers to our members' systems, thus allowing them to immediately distribute this valuable information within their own organizations to detect Information clutter is the last thing any of us want to potentially fraudulent claims before payments are encounter when detecting, deterring and stopping made. Our secure FTP sites were also an invaluable insurance crime. It simply slows us down, which is tool for members when transmitting large, complex what criminals hope for. As information delivery claims data related to 2017's hurricanes, therefore

And what started last year as a Texas-based project and then quickly expanded into a nationwide beta To speed things up and cut through clutter, in 2017, test is QCNet, which identifies service providers we completed the migration of data previously such as body shops and health clinics—that housed on the NICB's members-only website to have been involved in two or more questionable the ISO ClaimSearch system. Now, members claims. This geographic dashboard highlights the can access information on fraud trends, schemes name and location of providers so members can and crime developments from one system rather review their claims closely and more effectively net

result. We moved more than 8,000 members-only systems. Our team's Field Information Analysts are also fleet of foot. During 2017's many natural disasters and weather-related crises, their expertise Among the new features we developed on ISO was called upon by members and law enforcement ClaimSearch is the NICB Secure FileXchange, agencies to help root out potential fraud. We which provides a secure location for members quickly embedded field analysts in on-site disaster to exchange claim file materials with the NICB. centers to support response efforts, mitigate Replacing previously slower and less protected property loss damage claims, and help NICB