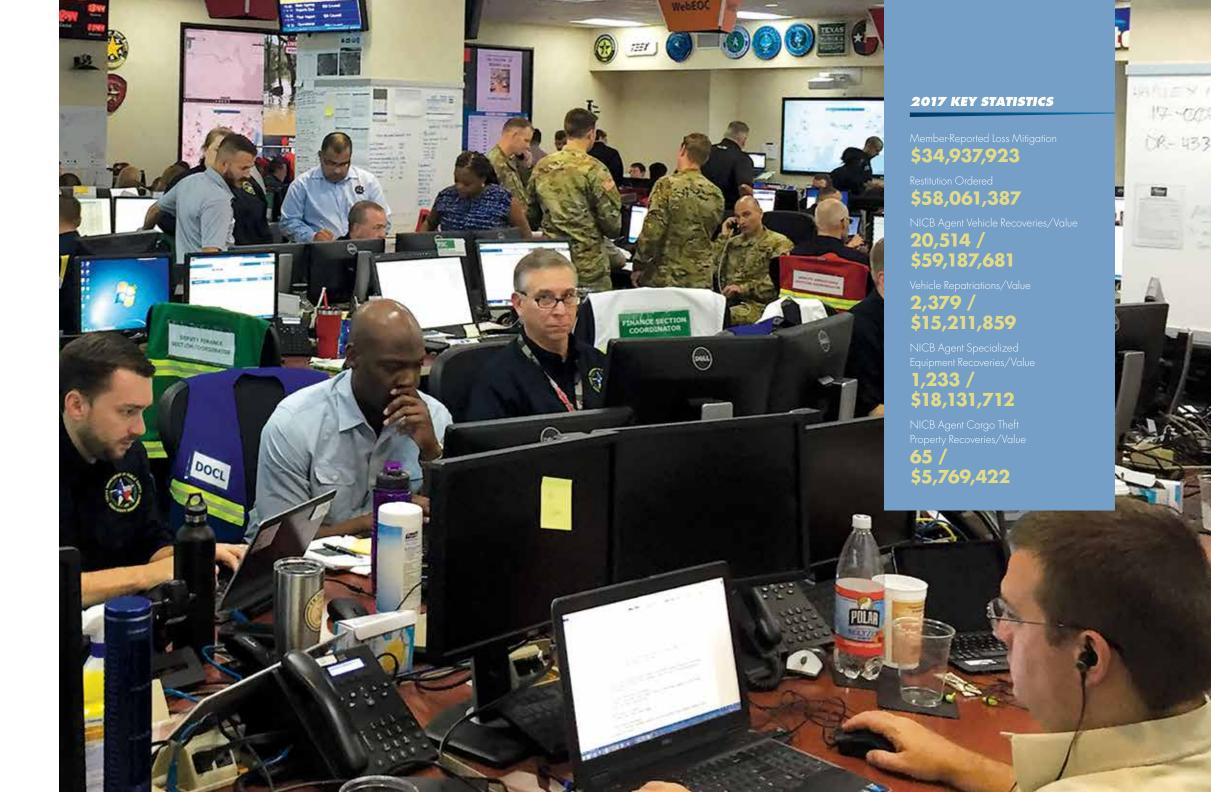

# INVESTIGATIONS

## Shooting For (and From) the Sky

**Photo:** Field Analyst Raun Bass (lower right) works with first responders at the Emergency Operations Center in Austin, Texas following Hurricane Harvey.

Given our role as the nation's preeminent While the GIC proved highly successful following perspective to new heights with the Geospatial when skies are blue. Intelligence Center (GIC), which uses highresolution aerial imagery to document and map Our GIC partners have more than 100 aircraft that conditions on the ground.

life-saving strategies.

into their claim settlement processes and mobilize catastrophe response efforts to assist policyholders. Back on the ground, our Field Operations team in

The GIC is remarkably focused. Whereas the best fraud by storm. Last year, we participated in more commercial satellites can take ground pictures than 200 fraud and theft investigative task forces with a one-half meter resolution, the GIC's image- nationwide, hosted the annual Vehicle Finance Fraud gathering technology can pinpoint to within 7.5 Conference and the National Cargo Theft Summit, centimeters. This view offers greater clarity for NICB worked with global law enforcement agencies to members to instantaneously assess damages and, in improve international stolen vehicle identifications some cases, process claims from the images alone, and recoveries, and partnered with vehicle which helps disaster victims recover even faster. manufacturers to strengthen anti-theft technologies.

organization dedicated to fighting insurance crime, Hurricanes Harvey, Irma and Maria, as well as we've always had a street-level view of fraud and last year's devastating wildfires and mudslides, we theft developments. In 2017, we elevated that recognized it also offers value to NICB members

can collect similarly precise mapping images during calm weather conditions, which NICB members can The GIC was conceived as a unique intelligence utilize, for instance, to more effectively underwrite solution for when skies are gray and stormy. During property insurance policies. To support fraud natural disasters, we gather, format and analyze prevention efforts, members can compare blue and imagery of areas affected by these events, and gray sky photos to flag questionable claims, such present it in an interactive format which maps as policyholders who say their roof was damaged and defines locales needing assistance. With by a tornado, but which the aerial images showed NICB team members sitting side by side with had problems prior to the storm. We are in the first responders and law enforcement agencies process of collecting blue sky imagery of every in emergency centers, we help them interpret the address in the lower 48 states, and will provide the images so they can more efficiently deploy their highest resolution 360-degree images for the 150 largest metropolitan areas in the country.