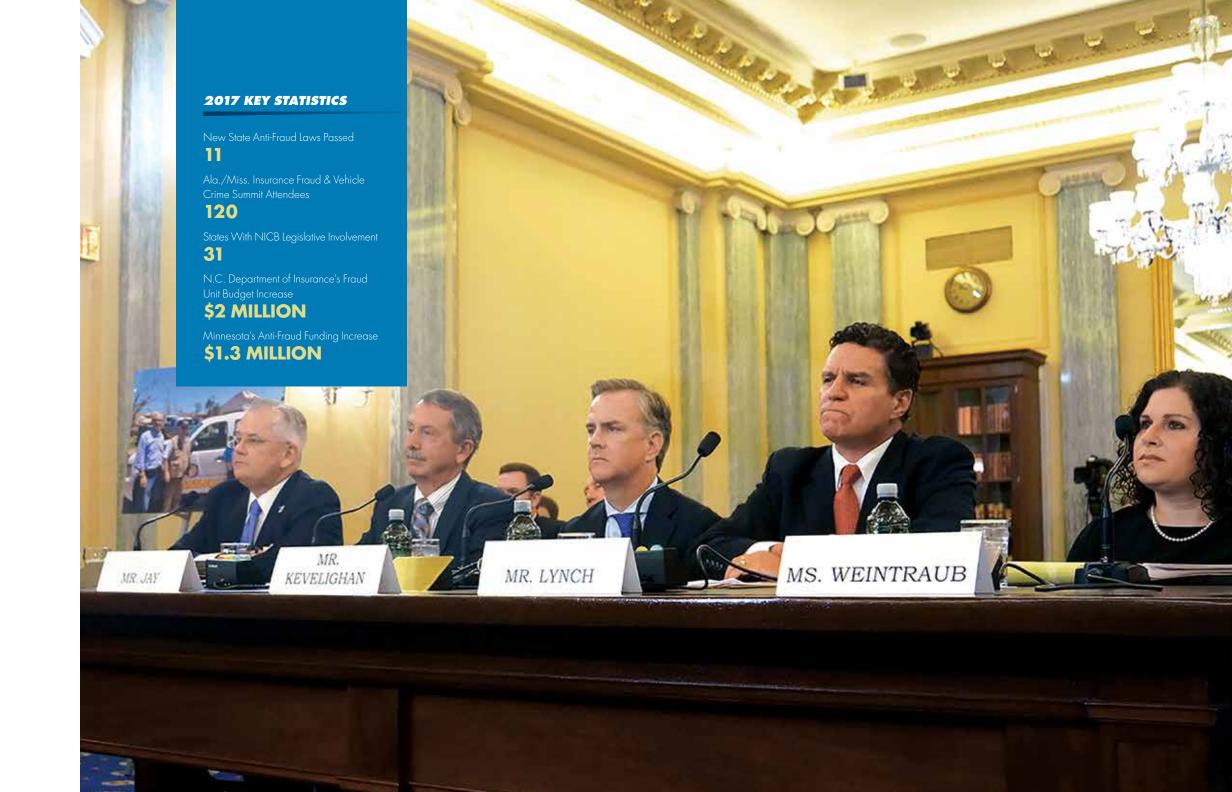

## Stealing Fraud's Thunder

Photo: Government Affairs Director Tim Lynch (second from right) and other insurance industry leaders testified on insurance fraud issues before a U.S. Senate Committee on Commerce.

Criminals can be so preoccupied trying to steal • To address rogue roofing contractors in Kentucky from the insurance industry and American public that they don't pay attention to groundbreaking legislation targeting their illegal activities. Before they know it, their thunder has been stolen and they face significant penalties when caught, including prison time, licensure revocations and financial restitution.

Our Government Affairs team spearheads a whirlwind of legislative initiatives that strategically address pertinent insurance crime problems in states nationwide. Each year, we create an agenda identifying the states' particular fraud and theft issues, and then collaborate with lawmakers, trade associations, insurers and others to devise effective, lasting solutions.

In 2017, our work in 31 states culminated in the passage of 11 new laws, many of which target criminals who prey upon storm victims. This legislation is critical because insurance fraud is sure to follow in the aftermath of hurricanes, hailstorms, floods, tornadoes, wildfires and other natural disasters.

Among the highlights:

• In Texas, homeowners who filed post-storm vehicle and property claims were unknowingly being included in lawsuits filed by third parties 
During the 2017 Alabama/Mississippi Insurance against insurers. The extraordinary scope of this Fraud & Vehicle Crime Summit, cargo and heavy bogus litigation made it the insurance industry's equipment theft, property crime losses and catastrophe top anti-fraud priority in the state. We led a response efforts dominated the agenda. Among the campaign to educate lawmakers about the summit's resulting recommendations were additional harmful costs and effects of this litigation on resources for law enforcement, greater information Texans, and helped craft a law to curb it.

- who descend upon communities following storms, we were a lead expert witness in the state's senate and house insurance committees to create stronger penalties protecting homeowners and businesses from illicit roofers and contractors.
- Anti-fraud resource development and allocation were also key goals last year. In North Carolina, we contributed to the passage of a law which doubled the size of the department of insurance's fraud unit budget and resources. In Virginia, we championed an amendment allowing the Virginia State Police to utilize existing budget funds for insurance fraud prosecutors. And in Minnesota, our team successfully supported legislation that increased funding for fraud investigations, and granted additional powers to the state's fraud division to execute search warrants and order restitution.
- To more quickly steal the thunder from scam artists in the Keystone State, we added Pennsylvania to the NICB Fraud Reporting Program, which simplifies questionable claim submissions for the state's insurers and supports faster, more knowledgeable claims decisions.