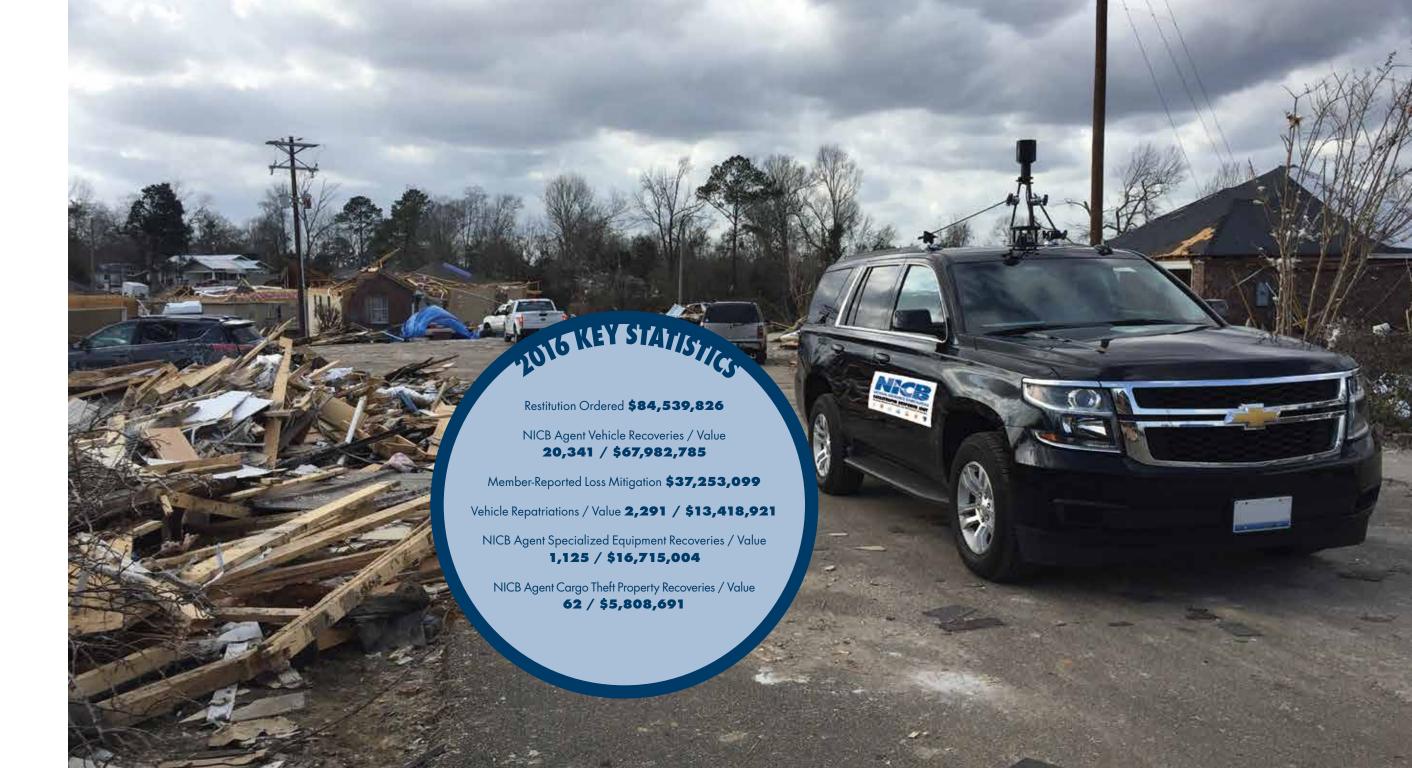

# STRAIGHTENING THE CURVE

asic geometry teaches that the shortest distance natural catastrophes and disasters so they can better In 2016, we participated in the International Criminal NICB investigative priorities.

better understand the scope of damages resulting from recoveries and repatriations.

between two points is a straight line. Yet as we identify potential fraud threats. We partnered with Police Organization's (INTERPOL) Formatrain project all know, insurance crime investigations never a technology consultant who we deployed to several to support stolen vehicle interdiction efforts in West follow a linear path. Bends, bows, kinks, curves and natural disaster sites with NICB special agents to Africa, and train law enforcement agencies there on tangents typically arise that impede investigations and gather digital images of damages. Hitting the ground how to detect vehicle crime activity. Organized by throw them off course. Not to mention that continual immediately following the natural catastrophe — or INTERPOL and funded by the German government, changes in information technology, delivery systems in some cases while it was still in progress — they Formatrain was a nine-country initiative (the NICB and telecommunications which affect how we transport used specialized digital technology to quickly collect, was one of only two participating U.S. organizations) ourselves, heal ourselves and protect our belongings analyze and disseminate images to members to whose teams manned border crossings in Ghana, also present opportunities for exploitation and fraud, support their catastrophe responses. Because of our Togo and Benin with access to INTERPOL and whether vehicle crimes, medical and natural disaster law enforcement relationships, we were able to gain NICB databases to facilitate interdiction efforts and fraud, cargo and specialized equipment theft, or other immediate access to various flood and storm disasters the repatriation of our members' insured vehicles. in Texas, Louisiana and North Carolina, as well as While in West Africa, we also provided NICB the wildfire in Gatlinburg, Tenn. that inflicted severe VINassist<sup>SM</sup> and VINCheck training, as well as our However, thanks to innovative technology applications, as residential and commercial property damages.

Operations teams help members avoid time-consuming is in its early stages, preliminary results from 2016 detours and keep their investigations headed in demonstrate its great promise in helping NICB members make well-informed claims and investigative decisions based upon on-the-ground intelligence, deliver

our renowned expertise is leading us to even more distant lands to support cooperative global investigative We formalized our two years of research and analysis initiatives, and help NICB members better address in 2016 to create the Digital Intelligence Collection the many legal and diplomatic curves involved with Initiative. Its initial goal is to help NICB members international stolen vehicle identifications, investigations,